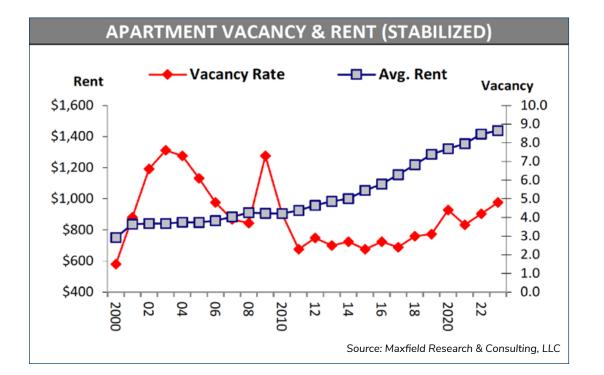

#### **Rent Growth**

Rent growth in the Twin Cities has reached 1.5%, surpassing the national average of 1.2% for the first time in three years. It's important to note that this statistic only provides a partial picture, as rent growth in the Twin Cities is significantly divided by geography. Suburban rents have experienced a remarkable 5.4% increase, while rents in the urban centers of Minneapolis and St. Paul have lagged behind.

This trend reflects **renters' strong preference for suburban living**, driven by factors such as larger living areas, abundant green spaces, and safer neighborhoods. Many suburban properties now offer amenities comparable to those found in urban areas, including walkability and convenient access to recreation and entertainment.

It's worth noting that the presence of high interest rates and elevated construction costs has put a brake on the pace of new construction, with only 7,000 units in the pipeline for 2024. This slowdown in development is likely to result in decreased vacancy rates, a reduction in concession availability, and a potential acceleration in rent growth.