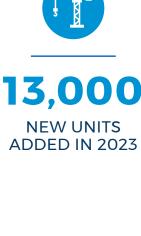

#### Influx of New Construction

The year 2023 has proven to be a record setting period for new construction in the Twin Cities. By the end of the year, approximately 13,000 new apartment units will have been added to the market, with over 70% of these developments located in suburban areas. This surge in available units is poised to temporarily mute rent growth and lead to an uptick in concession offerings as the market adapts to absorbing these new units.