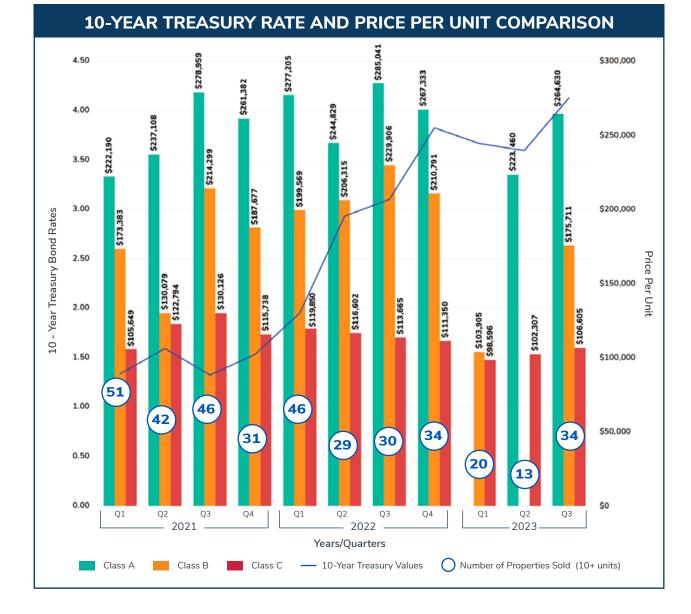

#### **4.566%** THE TEN-YEAR TREASURY'S HIGHEST LEVEL SINCE 2007

#### **Sales Activity and Pricing**

Seller, buyer, and lender expectations have experienced a disconnect since the rise in interest rates. This has resulted in a decrease in sales volume. While many sellers have maintained optimism regarding pricing, buyers and lenders have become more cautious, implementing stricter underwriting criteria. In some cases, the buyers' willingness to align with the sellers' expectations has been hindered by lenders' resistance to adapt their underwriting criteria to align with the buyers' projected forecasts.

| Total Averages         | \$182,315 | \$33,032,327 |
|------------------------|-----------|--------------|
| Total Class A Averages | \$264,630 | \$85,233,333 |
| Total Class B Averages | \$175,711 | \$11,645,333 |
| Total Class C Averages | \$106,605 | \$2,218,313  |