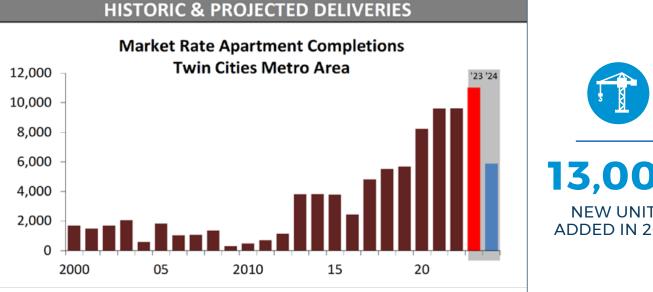

#### Influx of New Construction

The year 2023 has proven to be a record setting period for new construction in the Twin Cities. By the end of the year, approximately 13,000 new apartment units will have been added to the market, with over 70% of these developments located in suburban areas. This surge in available units is poised to temporarily mute rent growth and lead to an uptick in concession offerings as the market adapts to absorbing these new units.

It's worth noting that the presence of high interest rates and elevated construction costs has put a brake on the pace of new construction, with only 7,000 units in the pipeline for 2024. This slowdown in development is likely to result in decreased vacancy rates, a reduction in concession availability, and a potential acceleration in rent growth.