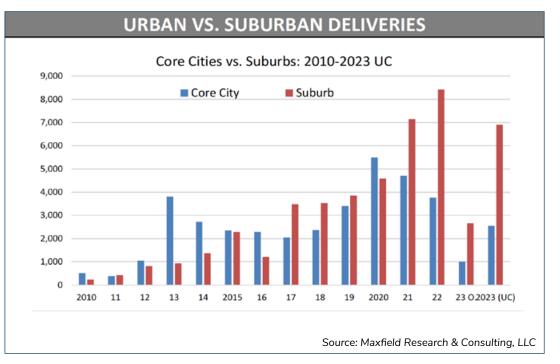

#### **Rent Growth**

Rent growth in the Twin Cities has reached 1.5%, surpassing the national average of 1.2% for the first time in three years. It's important to note that this statistic only provides a partial picture, as rent growth in the Twin Cities is significantly divided by geography. Suburban rents have experienced a remarkable 5.4% increase, while rents in the urban centers of Minneapolis and St. Paul have lagged behind.

This trend reflects **renters' strong preference for suburban living**, driven by factors such as larger living areas, abundant green spaces, and safer neighborhoods. Many suburban properties now offer amenities comparable to those found in urban areas, including walkability and convenient access to recreation and entertainment.

## 70%

OF NEW DEVELOPMENTS ARE LOCATED IN THE SUBURBS