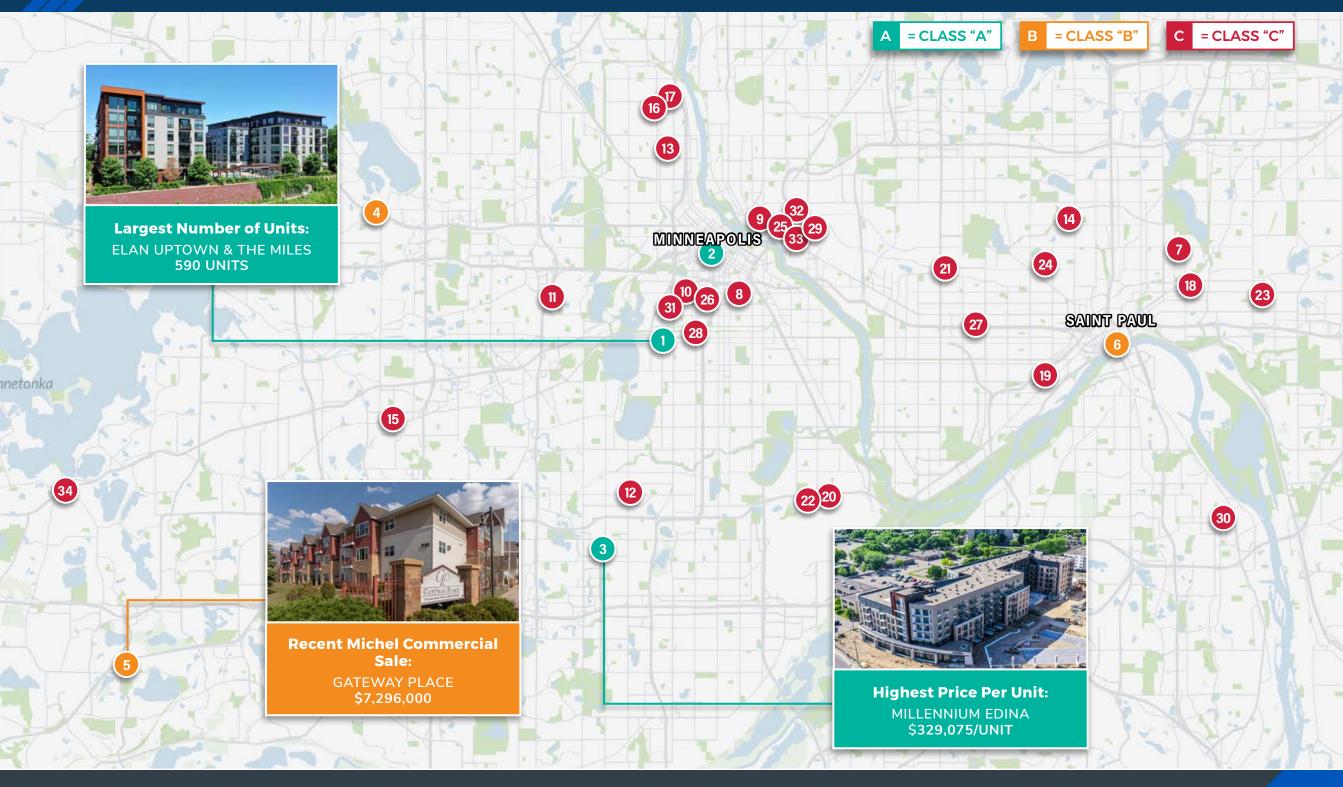

Elan Uptown & The Miles \$111MM | 590 Units

The LPM Apartments \$74MM | 354 Units

The Nic on 5th \$70MM | 253 Units

## **Q3 2023** TRANSACTIONS (10+ UNITS)

| I     Elan Uptown & The Miles     2812, 2828 Emerson Ave S & 2837, 2836 Dupont Ave S     Minneapolis     2013     590     A     \$188,136     \$111,000,000     9/20/202       Z     The Nic on 6th     465 Nicollet Mall     Minneapolis     2014     253     A     \$276,680     \$70,000,000     9/720/202       3     Millennium Edina     3250 W 66th St     Edina     2021     227     A     \$3329,075     \$74,700,000     8/24/202       4     Stone Creek at Medicine Lake     1020 W Medicine Lake Dr     Plymouth     2003     132     B     \$191,288     \$25,250,000     8/17/202       5     Gateway Place     721 Lake Susan Dr     Chanhassen     2008     48     B     \$152,000     \$7,296,000     8/17/202       6     212 7th St E     St. Paul     1884     13     B     \$183,846     \$2,390,000     9/27/202       7     Phalen Shores Apartments     985 lvy Ave E     St. Paul     1987     53     C     \$94,528     \$5,010,000     9/27/202       8     15001 0th Ave S     Minneapolis                                                                                                                                                                                                                                                                                                                                                                                                                                                                                                                                                                                                                                                                                                                                                                                                                                                                                                                                                                                                                                                                         |     |                              |                         |                  |            |              | A = CLASS "A"  | B = CLAS       | SS "B" C      | = CLASS "C" |
|-------------------------------------------------------------------------------------------------------------------------------------------------------------------------------------------------------------------------------------------------------------------------------------------------------------------------------------------------------------------------------------------------------------------------------------------------------------------------------------------------------------------------------------------------------------------------------------------------------------------------------------------------------------------------------------------------------------------------------------------------------------------------------------------------------------------------------------------------------------------------------------------------------------------------------------------------------------------------------------------------------------------------------------------------------------------------------------------------------------------------------------------------------------------------------------------------------------------------------------------------------------------------------------------------------------------------------------------------------------------------------------------------------------------------------------------------------------------------------------------------------------------------------------------------------------------------------------------------------------------------------------------------------------------------------------------------------------------------------------------------------------------------------------------------------------------------------------------------------------------------------------------------------------------------------------------------------------------------------------------------------------------------------------------------------------------------------------------------|-----|------------------------------|-------------------------|------------------|------------|--------------|----------------|----------------|---------------|-------------|
| Perian Optiown & rife wines     2825, 2837, 2836 Dupont Ave S     Minimapolis     2013     390     A     \$186,136     \$111,000,000     972/222       2     The Nic on 5th     465 Nicollet Mall     Minneapolis     2014     253     A     \$276,680     \$70,000,000     9/7/2022       3     Millennium Edina     3250 W 66th St     Edina     2021     227     A     \$329,075     \$74,700,000     8/24/202       4     Stone Creek at Medicine Lake     1020 W Medicine Lake Dr     Plymouth     2003     132     B     \$191,288     \$25,250,000     8/17/202       5     Gateway Place     721 Lake Susan Dr     Chanhassen     2008     48     B     \$152,000     \$7,296,000     8/17/202       6     212 7th St E     St. Paul     1884     13     B     \$183,846     \$2,390,000     9/27/202       7     Phalen Shores Apartments     985 lvy Ave E     St. Paul     1987     53     C     \$94,528     \$5,010,000     9/27/202       8     1500 10th Ave S     Minneapolis     1963     20                                                                                                                                                                                                                                                                                                                                                                                                                                                                                                                                                                                                                                                                                                                                                                                                                                                                                                                                                                                                                                                                                   | No. | Property Name                | Property Address        | Property City    | Year Built | No. Of Units | Building Class | Price Per Unit | Sale Price    | Sale Date   |
| 3     Millennium Edina     3250 W 66th St     Edina     2021     227     A     \$329,075     \$74,700,000     8/24/202       4     Stone Creek at Medicine Lake     1020 W Medicine Lake Dr     Plymouth     2003     132     B     \$191,288     \$25,250,000     8/17/202       5     Gateway Place     721 Lake Susan Dr     Chanhassen     2008     48     B     \$152,000     \$7,296,000     8/14/202       6     212 7th St E     St. Paul     1884     13     B     \$183,846     \$2,390,000     8/7/202       7     Phalen Shores Apartments     985 kvy Ave E     St. Paul     1987     53     C     \$94,528     \$5,010,000     9/27/202       8     3600 Apartments     985 kvy Ave E     Minneapolis     1968     12     C     \$115,000     \$1,380,000     9/27/202       9     Gateway Place     441 Ridgewood Ave     Minneapolis     1965     37     C     \$160,000     \$1,900,000     9/27/202       10     Q2     4815 Old Cedar Lake Rd     Saint Louis Park     1961                                                                                                                                                                                                                                                                                                                                                                                                                                                                                                                                                                                                                                                                                                                                                                                                                                                                                                                                                                                                                                                                                                  | 1   | Elan Uptown & The Miles      |                         | Minneapolis      | 2013       | 590          | A              | \$188,136      | \$111,000,000 | 9/20/2023   |
| 4     Stone Creek at Medicine Lake     1020 W Medicine Lake Dr     Plymouth     2003     132     B     \$191,288     \$25,250,000     8/17/202       5     Gateway Place     721 Lake Susan Dr     Chanhassen     2008     48     B     \$152,000     \$7,296,000     8/14/202       6     212 7th St E     St. Paul     1884     13     B     \$183,846     \$2,390,000     8/7/202       7     Phalen Shores Apartments     985 lvy Ave E     St. Paul     1987     53     C     \$94,528     \$5,010,000     9/27/202       8     1500 10th Ave S     Minneapolis     1968     12     C     \$115,000     \$1,380,000     9/22/202       9     621 5th Ave SE     Minneapolis     1963     20     C     \$95,000     \$1,900,000     9/22/202       10     Ridgewood Apartments     441 Ridgewood Ave     Minneapolis     1965     37     C     \$148,000     \$3,700,000     9/12/202       11     Q2     4815 Old Cedar Lake Rd     Saint Louis Park     1961     25     C     \$148,000                                                                                                                                                                                                                                                                                                                                                                                                                                                                                                                                                                                                                                                                                                                                                                                                                                                                                                                                                                                                                                                                                                   | 2   | The Nic on 5th               | 465 Nicollet Mall       | Minneapolis      | 2014       | 253          | А              | \$276,680      | \$70,000,000  | 9/7/2023    |
| 5     Gateway Place     721 Lake Susan Dr     Chanhassen     2008     48     B     \$152,000     \$7,296,000     8/14/202       6     212 7th St E     St. Paul     1884     13     B     \$183,846     \$2,390,000     8/7/202       7     Phalen Shores Apartments     985 Ivy Ave E     St. Paul     1987     53     C     \$94,528     \$5,010,000     9/27/202       8     1500 10th Ave S     Minneapolis     1968     12     C     \$115,000     \$1,380,000     9/27/202       9     621 5th Ave SE     Minneapolis     1963     20     C     \$95,000     \$1,900,000     9/27/202       10     Ridgewood Apartments     441 Ridgewood Ave     Minneapolis     1965     37     C     \$71,000     \$2,627,000     9/19/202       11     Q2     4815 Old Cedar Lake Rd     Saint Louis Park     1961     25     C     \$148,000     \$3,700,000     9/15/202       12     7501 Penn Ave S     Minneapolis     1959     11     C     \$95,455     \$1,050,000     9/14/202                                                                                                                                                                                                                                                                                                                                                                                                                                                                                                                                                                                                                                                                                                                                                                                                                                                                                                                                                                                                                                                                                                               | 3   | Millennium Edina             | 3250 W 66th St          | Edina            | 2021       | 227          | А              | \$329,075      | \$74,700,000  | 8/24/2023   |
| 6     212 7th St E     St. Paul     1884     13     B     \$183,846     \$2,390,000     8/7/202       7     Phalen Shores Apartments     985 lvy Ave E     St. Paul     1987     53     C     \$94,528     \$5,010,000     9/27/202       8     1500 10th Ave S     Minneapolis     1968     12     C     \$115,000     \$1,380,000     9/27/202       9     621 5th Ave SE     Minneapolis     1963     20     C     \$95,000     \$1,900,000     9/22/202       10     Ridgewood Apartments     441 Ridgewood Ave     Minneapolis     1965     37     C     \$148,000     \$2,627,000     9/19/202       11     Q2     4815 Old Cedar Lake Rd     Saint Louis Park     1961     25     C     \$148,000     \$3,700,000     9/15/202       12     7501 Penn Ave S     Minneapolis     1959     11     C     \$95,455     \$1,050,000     9/15/202       13     1001 Lowry Ave N     Minneapolis     1927     10     C     \$107,000     \$1,070,000     9/14/202                                                                                                                                                                                                                                                                                                                                                                                                                                                                                                                                                                                                                                                                                                                                                                                                                                                                                                                                                                                                                                                                                                                               | 4   | Stone Creek at Medicine Lake | 1020 W Medicine Lake Dr | Plymouth         | 2003       | 132          | В              | \$191,288      | \$25,250,000  | 8/17/2023   |
| 7     Phalen Shores Apartments     985 lvy Ave E     St. Paul     1987     53     C     \$94,528     \$5,010,000     9/27/202       8     1500 10th Ave S     Minneapolis     1968     12     C     \$115,000     \$1,380,000     9/27/202       9     621 5th Ave SE     Minneapolis     1963     20     C     \$95,000     \$1,900,000     9/27/202       10     Ridgewood Apartments     441 Ridgewood Ave     Minneapolis     1963     37     C     \$71,000     \$2,627,000     9/19/202       11     Q2     4815 Old Cedar Lake Rd     Saint Louis Park     1961     25     C     \$148,000     \$3,700,000     9/15/202       12     7501 Penn Ave S     Minneapolis     1959     11     C     \$95,455     \$1,050,000     9/15/202       13     1001 Lowry Ave N     Minneapolis     1927     10     C     \$107,000     \$1,070,000     9/14/202       14     1625 Marion St     St. Paul     1968     12     C     \$104,167     \$1,250,000     8/18/202                                                                                                                                                                                                                                                                                                                                                                                                                                                                                                                                                                                                                                                                                                                                                                                                                                                                                                                                                                                                                                                                                                                            | 5   | Gateway Place                | 721 Lake Susan Dr       | Chanhassen       | 2008       | 48           | В              | \$152,000      | \$7,296,000   | 8/14/2023   |
| 8     1500 10th Ave S     Minneapolis     1968     12     C     \$115,000     \$1,380,000     9/25/202       9     621 5th Ave SE     Minneapolis     1963     20     C     \$95,000     \$1,900,000     9/22/202       10     Ridgewood Apartments     441 Ridgewood Ave     Minneapolis     1965     37     C     \$71,000     \$2,627,000     9/19/202       10     Ridgewood Apartments     441 Ridgewood Ave     Minneapolis     1965     37     C     \$71,000     \$2,627,000     9/19/202       11     Q2     4815 Old Cedar Lake Rd     Saint Louis Park     1961     25     C     \$148,000     \$3,700,000     9/15/202       12     7501 Penn Ave S     Minneapolis     1959     11     C     \$95,455     \$1,050,000     9/14/202       13     1001 Lowry Ave N     Minneapolis     1927     10     C     \$107,000     \$1,070,000     9/14/202       14     1625 Marion St     St. Paul     1968     12     C     \$104,167     \$1,250,000     8/18/202 <t< td=""><td>6</td><td></td><td>212 7th St E</td><td>St. Paul</td><td>1884</td><td>13</td><td>В</td><td>\$183,846</td><td>\$2,390,000</td><td>8/7/2023</td></t<>                                                                                                                                                                                                                                                                                                                                                                                                                                                                                                                                                                                                                                                                                                                                                                                                                                                                                                                                                      | 6   |                              | 212 7th St E            | St. Paul         | 1884       | 13           | В              | \$183,846      | \$2,390,000   | 8/7/2023    |
| 9     621 5th Ave SE     Minneapolis     1963     20     C     \$95,000     \$1,900,000     9/22/202       10     Ridgewood Apartments     441 Ridgewood Ave     Minneapolis     1965     37     C     \$71,000     \$2,627,000     9/19/202       11     Q2     4815 Old Cedar Lake Rd     Saint Louis Park     1961     25     C     \$148,000     \$3,700,000     9/15/202       12     7501 Penn Ave S     Minneapolis     1959     11     C     \$95,455     \$1,050,000     9/15/202       13     1001 Lowry Ave N     Minneapolis     1927     10     C     \$107,000     \$1,070,000     9/14/202       14     1625 Marion St     St. Paul     1968     12     C     \$104,167     \$1,250,000     8/18/202       15     Mark 1 Apartments     1221 Mainstreet     Hopkins     1956     12     C     \$104,167     \$1,250,000     8/18/202       16     Folwell Park Apartments I     3753 Girard Ave N     Minneapolis     1963     23     C     \$67,728     \$1,057,754                                                                                                                                                                                                                                                                                                                                                                                                                                                                                                                                                                                                                                                                                                                                                                                                                                                                                                                                                                                                                                                                                                             | 7   | Phalen Shores Apartments     | 985 Ivy Ave E           | St. Paul         | 1987       | 53           | С              | \$94,528       | \$5,010,000   | 9/27/2023   |
| 10   Ridgewood Apartments   441 Ridgewood Ave   Minneapolis   1965   37   C   \$71,000   \$2,627,000   9/19/202     11   Q2   4815 Old Cedar Lake Rd   Saint Louis Park   1961   25   C   \$148,000   \$3,700,000   9/15/202     12   7501 Penn Ave S   Minneapolis   1959   11   C   \$95,455   \$1,050,000   9/15/202     13   1001 Lowry Ave N   Minneapolis   1927   10   C   \$107,000   \$1,070,000   9/14/202     14   1625 Marion St   St. Paul   1968   12   C   \$116,667   \$1,400,000   9/1/2023     15   Mark 1 Apartments   1221 Mainstreet   Hopkins   1956   12   C   \$104,167   \$1,250,000   8/18/202     16   Folwell Park Apartments I   3753 Girard Ave N   Minneapolis   1963   23   C   \$67,728   \$1,557,754   8/10/202                                                                                                                                                                                                                                                                                                                                                                                                                                                                                                                                                                                                                                                                                                                                                                                                                                                                                                                                                                                                                                                                                                                                                                                                                                                                                                                                               | 8   |                              | 1500 10th Ave S         | Minneapolis      | 1968       | 12           | С              | \$115,000      | \$1,380,000   | 9/25/2023   |
| Image: Note of the state o | 9   |                              | 621 5th Ave SE          | Minneapolis      | 1963       | 20           | С              | \$95,000       | \$1,900,000   | 9/22/2023   |
| 12   7501 Penn Ave S   Minneapolis   1959   11   C   \$95,455   \$1,050,000   9/15/202     13   1001 Lowry Ave N   Minneapolis   1927   10   C   \$107,000   \$1,070,000   9/14/202     14   1625 Marion St   St. Paul   1968   12   C   \$116,667   \$1,400,000   9/1/2025     15   Mark 1 Apartments   1221 Mainstreet   Hopkins   1956   12   C   \$104,167   \$1,250,000   8/18/2025     16   Folwell Park Apartments I   3753 Girard Ave N   Minneapolis   1963   23   C   \$67,728   \$1,557,754   8/10/2025                                                                                                                                                                                                                                                                                                                                                                                                                                                                                                                                                                                                                                                                                                                                                                                                                                                                                                                                                                                                                                                                                                                                                                                                                                                                                                                                                                                                                                                                                                                                                                              | 10  | <b>Ridgewood Apartments</b>  | 441 Ridgewood Ave       | Minneapolis      | 1965       | 37           | С              | \$71,000       | \$2,627,000   | 9/19/2023   |
| 13   1001 Lowry Ave N   Minneapolis   1927   10   C   \$107,000   \$1,070,000   9/14/202     14   1625 Marion St   St. Paul   1968   12   C   \$116,667   \$1,400,000   9/1/2023     15   Mark 1 Apartments   1221 Mainstreet   Hopkins   1956   12   C   \$104,167   \$1,250,000   8/18/2023     16   Folwell Park Apartments I   3753 Girard Ave N   Minneapolis   1963   23   C   \$67,728   \$1,557,754   8/10/2023                                                                                                                                                                                                                                                                                                                                                                                                                                                                                                                                                                                                                                                                                                                                                                                                                                                                                                                                                                                                                                                                                                                                                                                                                                                                                                                                                                                                                                                                                                                                                                                                                                                                         | 11  | Q2                           | 4815 Old Cedar Lake Rd  | Saint Louis Park | 1961       | 25           | С              | \$148,000      | \$3,700,000   | 9/15/2023   |
| 14   1625 Marion St   St. Paul   1968   12   C   \$116,667   \$1,400,000   9/1/2023     15   Mark 1 Apartments   1221 Mainstreet   Hopkins   1956   12   C   \$104,167   \$1,250,000   8/18/202     16   Folwell Park Apartments I   3753 Girard Ave N   Minneapolis   1963   23   C   \$67,728   \$1,557,754   8/10/202                                                                                                                                                                                                                                                                                                                                                                                                                                                                                                                                                                                                                                                                                                                                                                                                                                                                                                                                                                                                                                                                                                                                                                                                                                                                                                                                                                                                                                                                                                                                                                                                                                                                                                                                                                        | 12  |                              | 7501 Penn Ave S         | Minneapolis      | 1959       | 11           | С              | \$95,455       | \$1,050,000   | 9/15/2023   |
| 15   Mark 1 Apartments   1221 Mainstreet   Hopkins   1956   12   C   \$104,167   \$1,250,000   8/18/202     16   Folwell Park Apartments I   3753 Girard Ave N   Minneapolis   1963   23   C   \$67,728   \$1,557,754   8/10/202                                                                                                                                                                                                                                                                                                                                                                                                                                                                                                                                                                                                                                                                                                                                                                                                                                                                                                                                                                                                                                                                                                                                                                                                                                                                                                                                                                                                                                                                                                                                                                                                                                                                                                                                                                                                                                                                | 13  |                              | 1001 Lowry Ave N        | Minneapolis      | 1927       | 10           | С              | \$107,000      | \$1,070,000   | 9/14/2023   |
| 16Folwell Park Apartments I3753 Girard Ave NMinneapolis196323C\$67,728\$1,557,7548/10/202                                                                                                                                                                                                                                                                                                                                                                                                                                                                                                                                                                                                                                                                                                                                                                                                                                                                                                                                                                                                                                                                                                                                                                                                                                                                                                                                                                                                                                                                                                                                                                                                                                                                                                                                                                                                                                                                                                                                                                                                       | 14  |                              | 1625 Marion St          | St. Paul         | 1968       | 12           | С              | \$116,667      | \$1,400,000   | 9/1/2023    |
|                                                                                                                                                                                                                                                                                                                                                                                                                                                                                                                                                                                                                                                                                                                                                                                                                                                                                                                                                                                                                                                                                                                                                                                                                                                                                                                                                                                                                                                                                                                                                                                                                                                                                                                                                                                                                                                                                                                                                                                                                                                                                                 | 15  | Mark 1 Apartments            | 1221 Mainstreet         | Hopkins          | 1956       | 12           | С              | \$104,167      | \$1,250,000   | 8/18/2023   |
|                                                                                                                                                                                                                                                                                                                                                                                                                                                                                                                                                                                                                                                                                                                                                                                                                                                                                                                                                                                                                                                                                                                                                                                                                                                                                                                                                                                                                                                                                                                                                                                                                                                                                                                                                                                                                                                                                                                                                                                                                                                                                                 | 16  | Folwell Park Apartments I    | 3753 Girard Ave N       | Minneapolis      | 1963       | 23           | С              | \$67,728       | \$1,557,754   | 8/10/2023   |
| 17 Folwell Park Apartments II 1315 Dowling Ave N Minneapolis 1967 10 C \$62,725 \$627,246 8/10/202                                                                                                                                                                                                                                                                                                                                                                                                                                                                                                                                                                                                                                                                                                                                                                                                                                                                                                                                                                                                                                                                                                                                                                                                                                                                                                                                                                                                                                                                                                                                                                                                                                                                                                                                                                                                                                                                                                                                                                                              | 17  | Folwell Park Apartments II   | 1315 Dowling Ave N      | Minneapolis      | 1967       | 10           | С              | \$62,725       | \$627,246     | 8/10/2023   |
| 18     York Ave Apts     1074 York Ave     St. Paul     1967     27     C     \$83,926     \$2,266,000     8/4/2023                                                                                                                                                                                                                                                                                                                                                                                                                                                                                                                                                                                                                                                                                                                                                                                                                                                                                                                                                                                                                                                                                                                                                                                                                                                                                                                                                                                                                                                                                                                                                                                                                                                                                                                                                                                                                                                                                                                                                                             | 18  | York Ave Apts                | 1074 York Ave           | St. Paul         | 1967       | 27           | С              | \$83,926       | \$2,266,000   | 8/4/2023    |
| 19     487 Grand Ave     St. Paul     1928     18     C     \$94,444     \$1,700,000     8/4/2023                                                                                                                                                                                                                                                                                                                                                                                                                                                                                                                                                                                                                                                                                                                                                                                                                                                                                                                                                                                                                                                                                                                                                                                                                                                                                                                                                                                                                                                                                                                                                                                                                                                                                                                                                                                                                                                                                                                                                                                               | 19  |                              | 487 Grand Ave           | St. Paul         | 1928       | 18           | С              | \$94,444       | \$1,700,000   | 8/4/2023    |
| 20     5760 33rd Ave S     Minneapolis     1962     10     C     \$1,336,100     \$1,4202                                                                                                                                                                                                                                                                                                                                                                                                                                                                                                                                                                                                                                                                                                                                                                                                                                                                                                                                                                                                                                                                                                                                                                                                                                                                                                                                                                                                                                                                                                                                                                                                                                                                                                                                                                                                                                                                                                                                                                                                       | 20  |                              | 5760 33rd Ave S         | Minneapolis      | 1962       | 10           | С              | \$133,610      | \$1,336,100   | 8/4/2023    |

#### Wage Growth

The Twin Cities stands out as the only major market in the United States where year-over-year wage growth consistently outpaces annual rent growth. With a rent-to-income ratio of just 18.2%, notably lower than the national average of 29.7%, **the Twin Cities emerges as an attractive and affordable market, poised for future rent growth.** 

| Total Averages         | \$182,315 | \$33,032,327 |
|------------------------|-----------|--------------|
| Total Class A Averages | \$264,630 | \$85,233,333 |
| Total Class B Averages | \$175,711 | \$11,645,333 |
| Total Class C Averages | \$106,605 | \$2,218,313  |