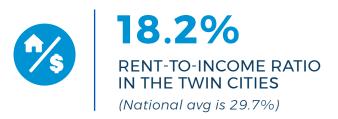

#### Wage Growth

The Twin Cities stands out as the only major market in the United States where year-over-year wage growth consistently outpaces annual rent growth. With a rent-to-income ratio of just 18.2%, notably lower than the national average of 29.7%, **the Twin Cities emerges as an attractive and affordable market, poised for future rent growth.** 