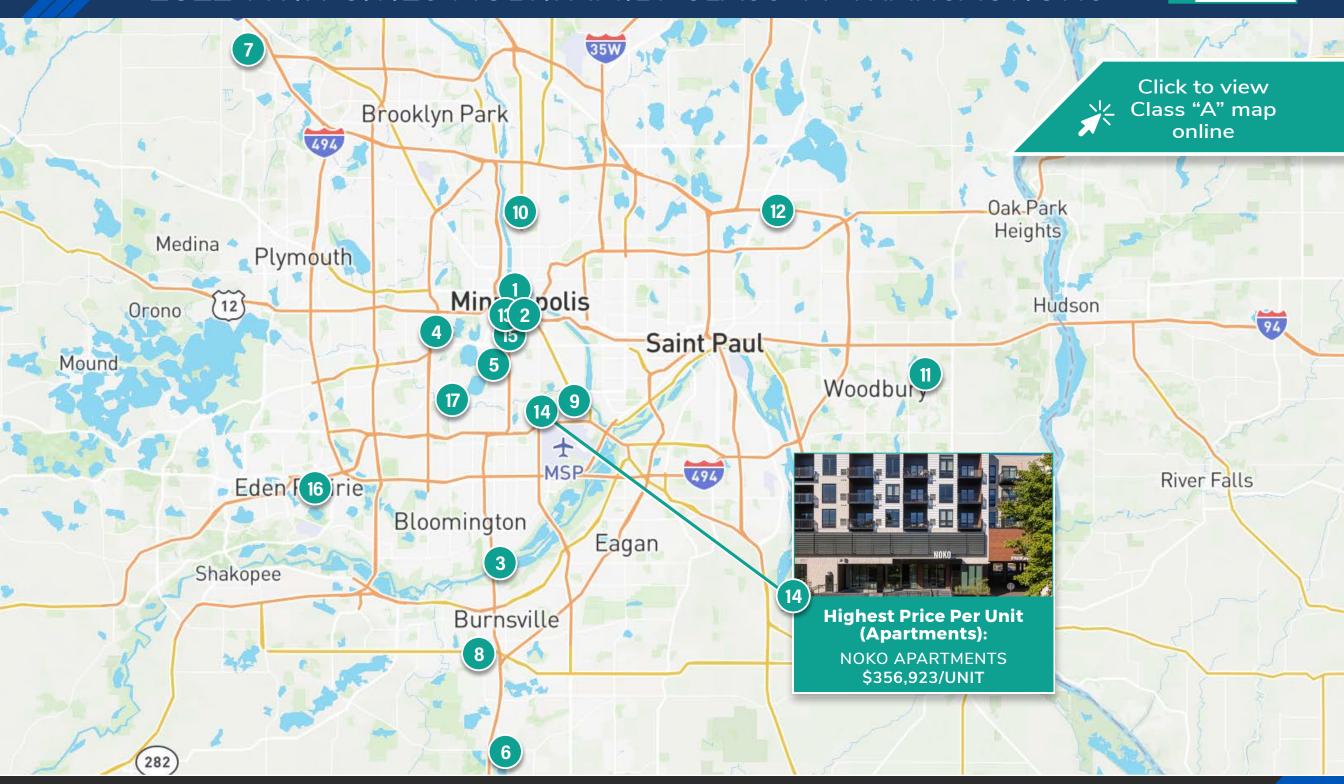

#### Over \$418MM Sold in 2022!

| No. | Property Name              | Property Address         | Property City   | Year Built | No. Of Units | <b>Building Class</b> | Price Per Unit | Sale Price   | Sale Date |
|-----|----------------------------|--------------------------|-----------------|------------|--------------|-----------------------|----------------|--------------|-----------|
| 1   | Dock Street Flats          | 325-337 Washington Ave N | Minneapolis     | 2013       | 185          | Α                     | \$254,054      | \$47,000,000 | 11/16/22  |
| 2   | Edition                    | 511 S 4th St             | Minneapolis     | 2016       | 196          | Α                     | \$280,612      | \$55,000,000 | 11/8/22   |
| 3   | NEON Burnsville Apartments | 14501 Grand Ave S        | Burnsville      | 2021       | 275          | Α                     | \$278,182      | \$76,500,000 | 8/23/22   |
| 4   | Millennium West End        | 5245 Wayzata Blvd        | Minneapolis     | 2021       | 158          | Α                     | \$320,886      | \$50,700,000 | 8/23/22   |
| 5   | The Curtis Apartments      | 4101 W 31st St           | Minneapolis     | 1903       | 12           | Α                     | \$272,917      | \$3,275,000  | 8/5/22    |
| 6   | Northlake Lofts            | 18400 Orchard Trl        | Lakeville       | 2021       | 208          | Α                     | \$288,462      | \$60,000,000 | 7/28/22   |
| 7   | Rush Creek Apartments      | 7148 Brockton Ln N       | Maple Grove     | 2021       | 246          | Α                     | \$299,797      | \$73,750,000 | 7/25/22   |
| 8   | Flats at Neill Park        | 1995 136th St            | Burnsville      | 2022       | 120          | Α                     | \$250,000      | \$30,000,000 | 7/1/22    |
| 9   | MN46                       | 4561 Minnehaha Ave       | Minneapolis     | 2020       | 54           | Α                     | \$224,352      | \$12,115,008 | 6/3/22    |
| 10  | Sawyer & Huck              | 338 2nd St NE            | Minneapolis     | 2021       | 49           | Α                     | \$265,306      | \$13,000,000 | 4/22/22   |
| 11  | Beyond Woodbury            | 455 Karen Dr             | Woodbury        | 2021       | 255          | Α                     | \$255,522      | \$65,158,000 | 3/10/22   |
| 12  | The Barnum Apartments      | 1711 County Road E       | White Bear Lake | 2021       | 192          | Α                     | \$269,271      | \$51,700,000 | 2/22/22   |
| 13  | Marquee Apartments         | 1410 Nicollet Ave        | Minneapolis     | 2020       | 231          | Α                     | \$266,667      | \$61,600,000 | 2/1/22    |
| 14  | Noko Apartments            | 4720 Longfellow Avenue S | Minneapolis     | 2021       | 130          | Α                     | \$356,923      | \$46,400,000 | 1/26/22   |
| 15  | Zest Apartments            | 5426 Nicollet Ave        | Minneapolis     | 2016       | 46           | Α                     | \$222,459      | \$10,233,121 | 1/5/22    |
| 16  | Martin Blu                 | 14301 Martin Dr          | Eden Prairie    | 2015       | 191          | Α                     | \$251,309      | \$48,000,000 | 1/5/22    |
| 17  | Elements of Linden Hills   | 4525 France Ave S        | Minneapolis     | 2015       | 31           | Α                     | \$318,286      | \$9,866,879  | 1/5/22    |
|     |                            |                          |                 |            |              |                       |                |              |           |
|     | Total Class A Average      |                          |                 | 2012       | 152          | Α                     | \$275,000      | \$42,017,530 |           |