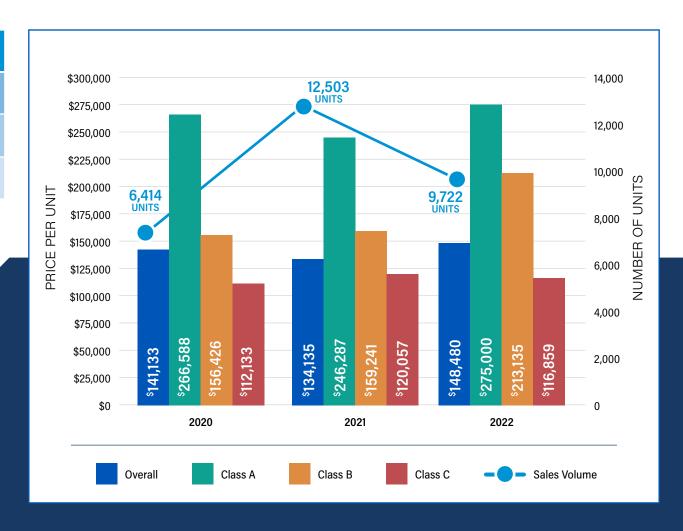

### **Total Average Price Per Unit and Sales Volume**

| Year | Overall   | Class A   | Class B   | Class C   | Total Sales<br>Volume |
|------|-----------|-----------|-----------|-----------|-----------------------|
| 2020 | \$141,133 | \$266,588 | \$156,426 | \$112,133 | 6,414                 |
| 2021 | \$134,135 | \$246,287 | \$159,241 | \$120,057 | 12,503                |
| 2022 | \$148,480 | \$275,000 | \$213,135 | \$116,859 | 9,722                 |