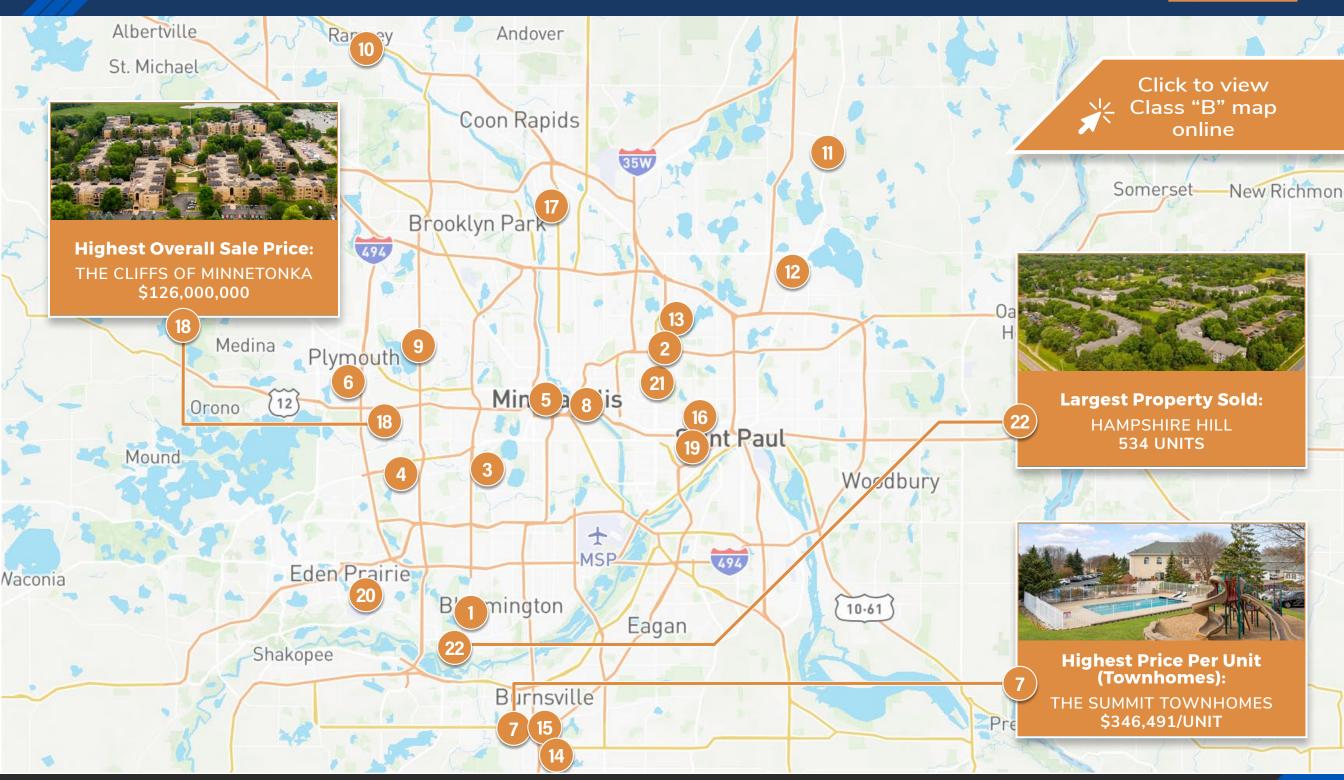

#### **SOLD!**

The Cliffs of Minnetonka

456 Units Minnetonka, MN

**Springbrook Apartments** 

361 Units Fridley, MN **\$73,500,000** 

| No. | Property Name                                                      | Property Address             | Property City    | Year Built | No. Of Units | <b>Building Class</b> | Price Per Unit | Sale Price    | Sale Date |
|-----|--------------------------------------------------------------------|------------------------------|------------------|------------|--------------|-----------------------|----------------|---------------|-----------|
| 1   | Tealwood Apartment Homes                                           | 9900 Briar Road              | Bloomington      | 1987       | 213          | В                     | \$153,991      | \$32,800,000  | 12/27/22  |
| 2   | Terrace Park Apartments                                            | 1420 Terrace Drive           | Roseville        | 1979       | 36           | В                     | \$142,167      | \$5,118,000   | 12/15/22  |
| 3   | Park Glen Apartments                                               | 4501 Park Glen Rd            | Saint Louis Park | 1986       | 290          | В                     | \$189,655      | \$55,000,000  | 12/12/22  |
| 4   | Oak Ridge Lofts                                                    | 1505 5th St N                | Hopkins          | 2008       | 23           | В                     | \$240,000      | \$5,520,000   | 11/8/22   |
| 5   | Gaar Scott Historic Lofts                                          | 614 N 1st St                 | Minneapolis      | 1842       | 30           | В                     | \$226,667      | \$6,800,000   | 11/1/22   |
| 6   | Lakeview Commons Apartments                                        | 15205 18th Ave N             | Plymouth         | 1995       | 64           | В                     | \$176,563      | \$11,300,000  | 10/21/22  |
| 7   | The Summit Townhomes                                               | 1500 McAndrews Rd W          | Burnsville       | 1998       | 114          | В                     | \$346,491      | \$39,500,000  | 10/14/22  |
| 8   | 525 10th Avenue                                                    | 525 10th Ave SE              | Minneapolis      | 2013       | 10           | В                     | \$346,000      | \$3,460,000   | 9/23/22   |
| 9   | Talus                                                              | 3925 Lancaster Ln N          | Plymouth         | 1972       | 192          | В                     | \$179,688      | \$34,500,000  | 9/13/22   |
| 10  | Park View East Apartments                                          | 14450 Rhinestone St          | Ramsey           | 2017       | 121          | В                     | \$236,033      | \$28,560,000  | 9/13/22   |
| 11  | Jack Pine Place                                                    | 14672 N Finale Ave           | Hugo             | 2021       | 84           | В                     | \$261,905      | \$22,000,000  | 8/30/22   |
| 12  | Majestic Pines Apartment Community                                 | 1501 Park St                 | White Bear Lake  | 1986       | 126          | В                     | \$146,905      | \$18,510,000  | 8/15/22   |
| 13  | The Shores                                                         | 3150 Lexington Ave N         | Shoreview        | 2002       | 68           | В                     | \$205,882      | \$14,000,000  | 5/20/22   |
| 14  | Woods of Burnsville                                                | 14701 Portland Ave S         | Burnsville       | 1984       | 400          | В                     | \$223,267      | \$89,306,709  | 5/19/22   |
| 15  | Meridian Pointe                                                    | 51 McAndrews Rd W            | Burnsville       | 1988       | 339          | В                     | \$226,008      | \$76,616,619  | 5/19/22   |
| 16  | Arbor Pointe                                                       | 635 Maryland Ave W           | Saint Paul       | 2003       | 47           | В                     | \$138,298      | \$6,500,000   | 5/17/22   |
| 17  | SpringBrook Apartments                                             | 111 83rd Ave NE              | Fridley          | 1986       | 361          | В                     | \$203,601      | \$73,500,000  | 4/28/22   |
| 18  | The Cliffs of Minnetonka                                           | 12300 Marion Ln              | Minnetonka       | 1985       | 456          | В                     | \$276,316      | \$126,000,000 | 4/26/22   |
| 19  |                                                                    | 708-730 Marshall Ave         | Saint Paul       | 1981       | 12           | В                     | \$170,833      | \$2,050,000   | 4/5/22    |
| 20  | The Reserve Eden Prairie                                           | 13905 Chestnut Drive         | Eden Prairie     | 1986       | 375          | В                     | \$231,333      | \$86,750,000  | 3/28/22   |
| 21  | Falcon Heights Town Square & Falcon<br>Heights Town Square- Senior | 1530 & 1550 Larpenteur Ave W | Falcon Heights   | 2004       | 175          | В                     | \$167,000      | \$29,225,000  | 3/17/22   |
| 22  | Hampshire Hill                                                     | 10660 Hampshire Ave S        | Bloomington      | 1987       | 534          | В                     | \$200,375      | \$107,000,000 | 2/28/22   |
|     | Total Class B Average                                              |                              |                  | 1987       | 185          | В                     | \$213,135      | \$39,728,015  |           |