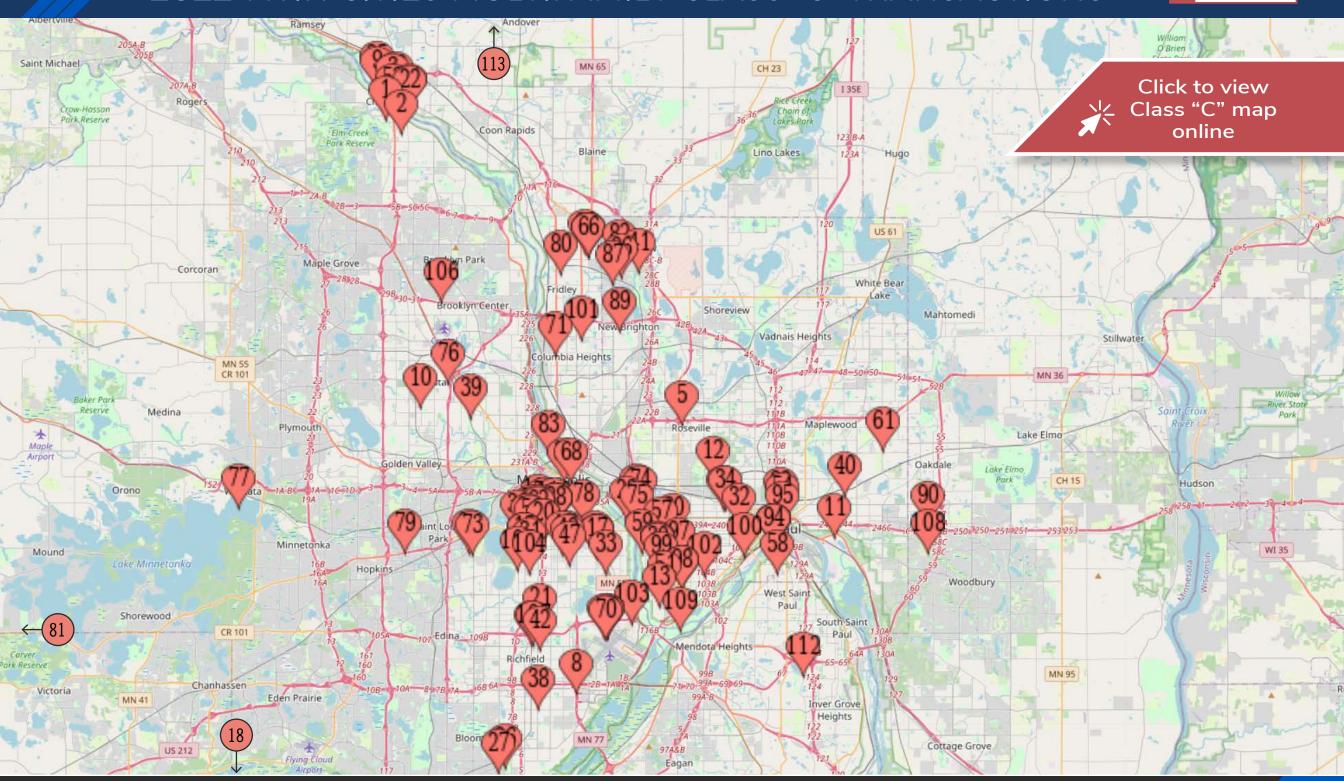

10

| 1  |                           | Property Address         | Property City | Year Built | No. Of Units | Building Class | Price Per Unit | Sale Price  | Sale Date |
|----|---------------------------|--------------------------|---------------|------------|--------------|----------------|----------------|-------------|-----------|
|    |                           | 101 Dayton Rd            | Champlin      | 1964       | 12           | С              | \$124,904      | \$1,498,848 | 12/12/22  |
| 2  |                           | 810 W River Rd           | Champlin      | 1967       | 12           | С              | \$109,679      | \$1,316,152 | 12/12/22  |
| 3  |                           | 2209 Branch Avenue       | Anoka         | 1978       | 16           | С              | \$118,000      | \$1,888,000 | 12/12/22  |
| 4  | Historic Grand Apartments | 1940 Grand Ave           | Saint Paul    | 1925       | 15           | С              | \$121,333      | \$1,820,000 | 12/8/22   |
| 5  | Snelling Curve Apartments | 2610 Snelling Curve      | Roseville     | 1963       | 17           | С              | \$123,529      | \$2,100,000 | 12/6/22   |
| 6  |                           | 3200 Minnehaha Ave       | Minneapolis   | 1960       | 14           | С              | \$103,321      | \$1,446,500 | 11/30/22  |
| 7  |                           | 3112 Minnehaha Ave       | Minneapolis   | 1965       | 18           | С              | \$103,500      | \$1,863,000 | 11/23/22  |
| 8  |                           | 7444 Cedar Ave S         | Richfield     | 1966       | 24           | С              | \$133,333      | \$3,200,000 | 11/22/22  |
| 9  |                           | 2520 Fairoak Avenue      | Anoka         | 1979       | 24           | С              | \$118,750      | \$2,850,000 | 11/18/22  |
| 10 |                           | 3601-3609 Maryland Ave N | New Hope      | 1961       | 14           | С              | \$98,571       | \$1,380,000 | 11/15/22  |
| 11 | Conway Apartments         | 1339 Conway St           | Saint Paul    | 1978       | 11           | С              | \$87,273       | \$960,000   | 11/14/22  |
| 12 | Morningstar Apartments    | 121 Hoyt Ave W           | Saint Paul    | 1964       | 46           | С              | \$71,739       | \$3,300,000 | 11/11/22  |
| 13 | Ford Parkway Apartments   | 1936 Ford Pky            | Saint Paul    | 1956       | 22           | С              | \$105,000      | \$2,310,000 | 11/9/22   |
| 14 | The Pekin and Peoria      | 3129 Aldrich Ave S       | Minneapolis   | 1922       | 40           | С              | \$97,105       | \$3,884,210 | 11/8/22   |
| 15 |                           | 3137 Aldrich Ave S       | Minneapolis   | 1922       | 20           | С              | \$97,167       | \$1,943,340 | 11/8/22   |
| 16 | 996 Grotto Apartments     | 996 N Grotto St N        | Saint Paul    | 1959       | 11           | С              | \$95,000       | \$1,045,000 | 11/3/22   |
| 17 |                           | 3226 Minnehaha Ave       | Minneapolis   | 1963       | 12           | С              | \$104,167      | \$1,250,000 | 10/28/22  |
| 18 | Valley Apartments         | 707 3rd Ave E            | Shakopee      | 1969       | 12           | С              | \$150,833      | \$1,810,000 | 10/21/22  |
| 19 |                           | 201 E 27th St            | Minneapolis   | 1930       | 14           | С              | \$107,143      | \$1,500,000 | 10/19/22  |
| 20 |                           | 205 E 27th St            | Minneapolis   | 1931       | 14           | С              | \$107,143      | \$1,500,000 | 10/19/22  |
| 21 | Karmel Apartments         | 99 E 54th St             | Minneapolis   | 1960       | 17           | С              | \$110,000      | \$1,870,000 | 10/17/22  |
| 22 |                           | 637 Madison Street       | Anoka         | 1969       | 11           | С              | \$135,000      | \$1,485,000 | 10/14/22  |
| 23 | The Bedford Apartments    | 115-117 Bedford St SE    | Minneapolis   | 1926       | 12           | С              | \$135,250      | \$1,623,000 | 10/11/22  |

11

| No. | Property Name                   | Property Address        | Property City    | Year Built | No. Of Units | <b>Building Class</b> | Price Per Unit | Sale Price   | Sale Date |
|-----|---------------------------------|-------------------------|------------------|------------|--------------|-----------------------|----------------|--------------|-----------|
| 24  | Monroe Apartments               | 636 Monroe St           | Anoka            | 1980       | 10           | С                     | \$113,000      | \$1,130,000  | 10/7/22   |
| 25  | Euclid Apartments               | 2804-2810 Euclid Ave    | Anoka            | 1970       | 15           | С                     | \$113,000      | \$1,695,000  | 10/7/22   |
| 26  |                                 | 9800 Logan Ave S        | Bloomington      | 1973       | 20           | С                     | \$180,000      | \$3,600,000  | 9/30/22   |
| 27  |                                 | 9940-9948 Penn Ave S    | Bloomington      | 1960       | 14           | С                     | \$143,571      | \$2,010,000  | 9/30/22   |
| 28  | Villa Capri                     | 3043 Inglewood Ave S    | Saint Louis Park | 1967       | 12           | С                     | \$142,757      | \$1,713,084  | 9/29/22   |
| 29  | 1967 Grand Avenue Apartments    | 1967 Grand Ave          | Saint Paul       | 1926       | 20           | С                     | \$111,250      | \$2,225,000  | 9/28/22   |
| 30  |                                 | 1962 Grand Ave          | Saint Paul       | 1925       | 20           | С                     | \$111,250      | \$2,225,000  | 9/28/22   |
| 31  | Lasco Properties                | 119-123 33rd St W       | Minneapolis      | 1927       | 28           | С                     | \$84,196       | \$2,357,500  | 9/20/22   |
| 32  | Van Buren Apartments            | 984 Van Buren Ave       | Saint Paul       | 1960       | 11           | С                     | \$92,727       | \$1,020,000  | 9/19/22   |
| 33  |                                 | 3710 Minnehaha Ave      | Minneapolis      | 1966       | 12           | С                     | \$97,417       | \$1,169,000  | 9/16/22   |
| 34  |                                 | 700 Como Ave            | Saint Paul       | 1963       | 17           | С                     | \$100,000      | \$1,700,000  | 9/15/22   |
| 35  | Modesto                         | 2545 Garfield Ave       | Minneapolis      | 1923       | 20           | С                     | \$161,600      | \$3,232,000  | 9/14/22   |
| 36  | Emerson Manor                   | 2514-2518 Emerson Ave S | Minneapolis      | 1911       | 18           | С                     | \$182,917      | \$3,292,500  | 8/31/22   |
| 37  | St. Anthony Historic Apartments | 210 E Hennepin Ave      | Minneapolis      | 1900       | 20           | С                     | \$75,506       | \$1,510,114  | 8/19/22   |
| 38  |                                 | 9840 Nicollet Ave S     | Bloomington      | 1961       | 11           | С                     | \$136,364      | \$1,500,000  | 8/15/22   |
| 39  | Windsor Court                   | 3737 Hubbard Ave N      | Robbinsdale      | 1963       | 84           | С                     | \$145,833      | \$12,250,000 | 8/2/22    |
| 40  | Cedar Park Apartments           | 1264 Hazelwood St       | Saint Paul       | 1970       | 96           | С                     | \$86,563       | \$8,310,000  | 7/26/22   |
| 41  |                                 | 5401 Jackson Dr         | Mounds View      | 1968       | 17           | С                     | \$123,529      | \$2,100,000  | 7/25/22   |
| 42  |                                 | 1821 1st Ave S          | Minneapolis      | 1915       | 21           | С                     | \$130,000      | \$2,730,000  | 7/22/22   |
| 43  | Picasso 17                      | 3057 14th Ave S         | Minneapolis      | 1960       | 17           | С                     | \$126,471      | \$2,150,000  | 7/15/22   |
| 44  |                                 | 2022 S Park Ave         | Minneapolis      | 1967       | 29           | С                     | \$110,345      | \$3,200,000  | 7/14/22   |
| 45  | 34th Avenue Apartments          | 5700 34th Ave S         | Minneapolis      | 1959       | 12           | С                     | \$108,333      | \$1,300,000  | 7/14/22   |
| 46  |                                 | 5712 34th Ave S         | Minneapolis      | 1958       | 12           | С                     | \$91,667       | \$1,100,000  | 7/14/22   |

| 48 49 50 The Date 51 51 52 En 53 Pleasa 54 Car                    | gton Avenue Apartments armouth and Castleton agels Apartments ant View Apartments ayuga Apartments | 3412 Bloomington Ave S 3201 14th Ave S 3052 11th Ave S 214-220 E 19th St 1573 Hartford Ave 1845 S Ferry St 2216 Pleasant Ave S | Minneapolis Minneapolis Minneapolis Minneapolis Saint Paul Anoka | 1962<br>1930<br>1929<br>1922<br>1949 | 18<br>12<br>12<br>54<br>10 | C<br>C<br>C | \$115,278<br>\$138,933<br>\$83,651<br>\$125,000 | \$2,075,000<br>\$1,667,190<br>\$1,003,810<br>\$6,750,000 | 7/13/22<br>7/13/22<br>7/13/22<br>6/30/22 |
|-------------------------------------------------------------------|----------------------------------------------------------------------------------------------------|--------------------------------------------------------------------------------------------------------------------------------|------------------------------------------------------------------|--------------------------------------|----------------------------|-------------|-------------------------------------------------|----------------------------------------------------------|------------------------------------------|
| 49 50 The Date 51 51 52 En Pleasa 54 Car                          | ngels Apartments<br>ant View Apartments                                                            | 3052 11th Ave S<br>214-220 E 19th St<br>1573 Hartford Ave<br>1845 S Ferry St                                                   | Minneapolis Minneapolis Saint Paul                               | 1929<br>1922<br>1949                 | 12<br>54                   | C<br>C      | \$83,651                                        | \$1,003,810                                              | 7/13/22                                  |
| 50 The Date 51 52 En 53 Pleasa 54 Cag                             | ngels Apartments<br>ant View Apartments                                                            | 214-220 E 19th St<br>1573 Hartford Ave<br>1845 S Ferry St                                                                      | Minneapolis<br>Saint Paul                                        | 1922<br>1949                         | 54                         | С           |                                                 |                                                          |                                          |
| 51<br>52 En<br>53 Pleasa<br>54 Ca                                 | ngels Apartments<br>ant View Apartments                                                            | 1573 Hartford Ave<br>1845 S Ferry St                                                                                           | Saint Paul                                                       | 1949                                 |                            |             | \$125,000                                       | \$6,750,000                                              | 6/30/22                                  |
| 52         En           53         Pleasa           54         Ca | ant View Apartments                                                                                | 1845 S Ferry St                                                                                                                |                                                                  |                                      | 10                         | _           |                                                 |                                                          |                                          |
| 53 Pleasa<br>54 Ca                                                | ant View Apartments                                                                                |                                                                                                                                | Anoka                                                            |                                      |                            | С           | \$108,000                                       | \$1,080,000                                              | 6/27/22                                  |
| 54 Ca                                                             | •                                                                                                  | 2216 Pleasant Ave S                                                                                                            |                                                                  | 1979                                 | 39                         | С           | \$102,179                                       | \$3,985,000                                              | 6/24/22                                  |
|                                                                   | ayuga Apartments                                                                                   |                                                                                                                                | Minneapolis                                                      | 1968                                 | 30                         | С           | \$146,667                                       | \$4,400,000                                              | 6/22/22                                  |
|                                                                   | , ,                                                                                                | 379 Cayuga St                                                                                                                  | Saint Paul                                                       | 1969                                 | 11                         | С           | \$97,500                                        | \$1,072,500                                              | 6/22/22                                  |
| 55                                                                |                                                                                                    | 2630 Chicago Ave                                                                                                               | Minneapolis                                                      | 1968                                 | 23                         | С           | \$127,174                                       | \$2,925,000                                              | 6/2/22                                   |
| 56                                                                |                                                                                                    | 2637 Pleasant Ave S                                                                                                            | Minneapolis                                                      | 1966                                 | 25                         | С           | \$113,000                                       | \$2,825,000                                              | 6/2/22                                   |
| 57                                                                |                                                                                                    | 1923 Feronia Ave                                                                                                               | Saint Paul                                                       | 1917                                 | 12                         | С           | \$83,333                                        | \$1,000,000                                              | 6/2/22                                   |
| 58 Str                                                            | ryker Apartments                                                                                   | 714-720 Stryker Ave                                                                                                            | Saint Paul                                                       | 1960                                 | 22                         | С           | \$91,818                                        | \$2,020,000                                              | 6/1/22                                   |
| 59 N                                                              | Montrose Place                                                                                     | 221 Montrose Pl                                                                                                                | Saint Paul                                                       | 1922                                 | 11                         | С           | \$120,000                                       | \$1,320,000                                              | 5/27/22                                  |
| 60 S                                                              | Sherburne Place                                                                                    | 1688 Sherburne Ave                                                                                                             | Saint Paul                                                       | 1964                                 | 17                         | С           | \$144,118                                       | \$2,450,000                                              | 5/18/22                                  |
| 61 Granit                                                         | te Pointe Apartments                                                                               | 2210 7th Ave E                                                                                                                 | North Saint Paul                                                 | 1963                                 | 17                         | С           | \$124,118                                       | \$2,110,000                                              | 5/16/22                                  |
| 62                                                                |                                                                                                    | 2222-2300 Nicollet Ave                                                                                                         | Minneapolis                                                      | 1915                                 | 50                         | С           | \$148,535                                       | \$7,426,763                                              | 5/10/22                                  |
| 63                                                                |                                                                                                    | 15 W 22nd St                                                                                                                   | Minneapolis                                                      | 1915                                 | 17                         | С           | \$142,543                                       | \$2,423,237                                              | 5/10/22                                  |
| 64                                                                | VILLA ROSA II                                                                                      | 8070 Central Ave NE                                                                                                            | Spring Lake Park                                                 | 1974                                 | 30                         | С           | \$115,000                                       | \$3,450,000                                              | 5/5/22                                   |
| 65 1200 8                                                         | 81st Ave Apartments                                                                                | 1200 81st Ave NE                                                                                                               | Spring Lake Park                                                 | 1972                                 | 22                         | С           | \$115,000                                       | \$2,530,000                                              | 5/5/22                                   |
| 66 Fire                                                           | reside Apartments                                                                                  | 8050 Central Ave                                                                                                               | Spring Lake Park                                                 | 1972                                 | 46                         | С           | \$115,000                                       | \$5,290,000                                              | 5/5/22                                   |
| 67                                                                |                                                                                                    | 323 59th St W                                                                                                                  | Minneapolis                                                      | 1975                                 | 12                         | С           | \$116,667                                       | \$1,400,000                                              | 5/2/22                                   |
| 68 Map                                                            | ole Oak Apartments                                                                                 | 214 4th St SE                                                                                                                  | Minneapolis                                                      | 1903                                 | 15                         | С           | \$91,667                                        | \$1,375,000                                              | 4/29/22                                  |
| 69                                                                |                                                                                                    | 5734 Sander Dr                                                                                                                 | Minneapolis                                                      | 1963                                 | 12                         | С           | \$125,000                                       | \$1,500,000                                              | 4/22/22                                  |